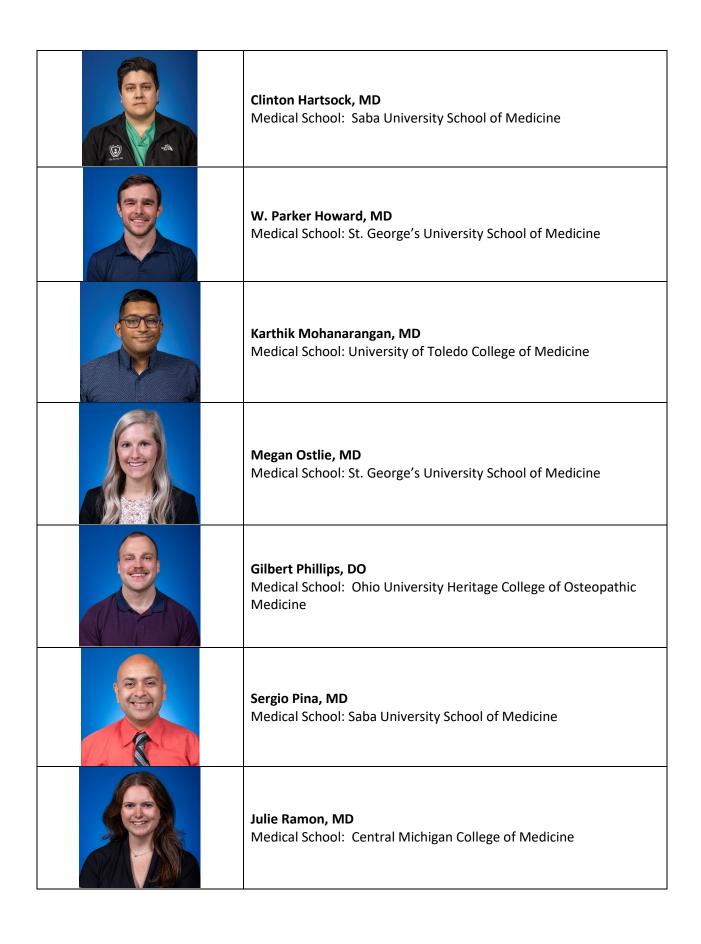

## 2023-2024 Emergency Medicine Residents

| CHIEF RESIDENTS |                                                                                                |
|-----------------|------------------------------------------------------------------------------------------------|
|                 | Alexandra Brown, DO  Medical School: Michigan State University College of Osteopathic Medicine |
|                 | Quinci Copeland, MD  Medical School: University of Toledo College of Medicine                  |
|                 | Ashley Russell, MD  Medical School: Wright State University Boonshoft School of Medicine       |
| PGY3 RESIDENTS  | Joseph Sharp, DO<br>Medical School: Philadelphia College of Osteopathic Medicine               |
| PGTS RESIDENTS  | Alexandra Brown, DO                                                                            |
|                 | Medical School: Michigan State University College of Osteopathic Medicine                      |
|                 | Quinci Copeland, MD  Medical School: University of Toledo College of Medicine                  |
|                 | Zachary Edwards, DO  Medical School: Campbell University School of Osteopathic  Medicine       |