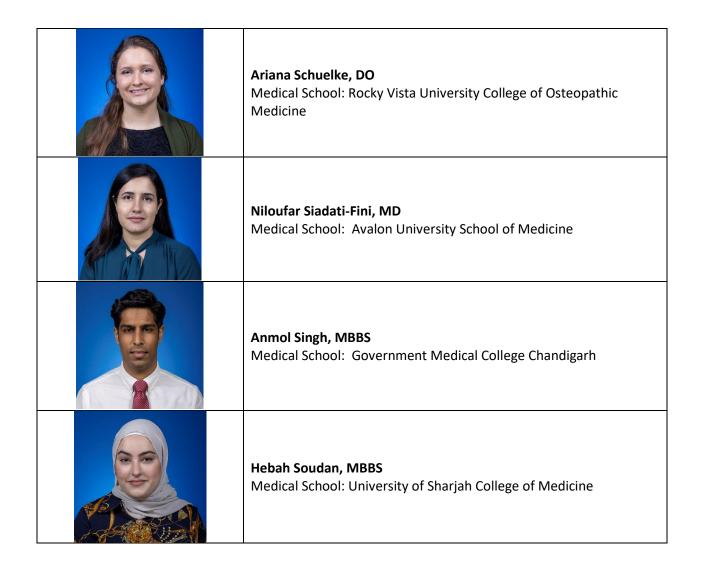

## 2023-2024 Emergency Medicine Residents

| CHIEF RESIDENTS |                                                                                                |
|-----------------|------------------------------------------------------------------------------------------------|
|                 | Alexandra Brown, DO  Medical School: Michigan State University College of Osteopathic Medicine |
|                 | Quinci Copeland, MD  Medical School: University of Toledo College of Medicine                  |
|                 | Ashley Russell, MD  Medical School: Wright State University Boonshoft School of Medicine       |
| PGY3 RESIDENTS  | Joseph Sharp, DO<br>Medical School: Philadelphia College of Osteopathic Medicine               |
| PGTS RESIDENTS  | Alexandra Brown, DO                                                                            |
|                 | Medical School: Michigan State University College of Osteopathic Medicine                      |
|                 | Quinci Copeland, MD  Medical School: University of Toledo College of Medicine                  |
|                 | Zachary Edwards, DO  Medical School: Campbell University School of Osteopathic  Medicine       |