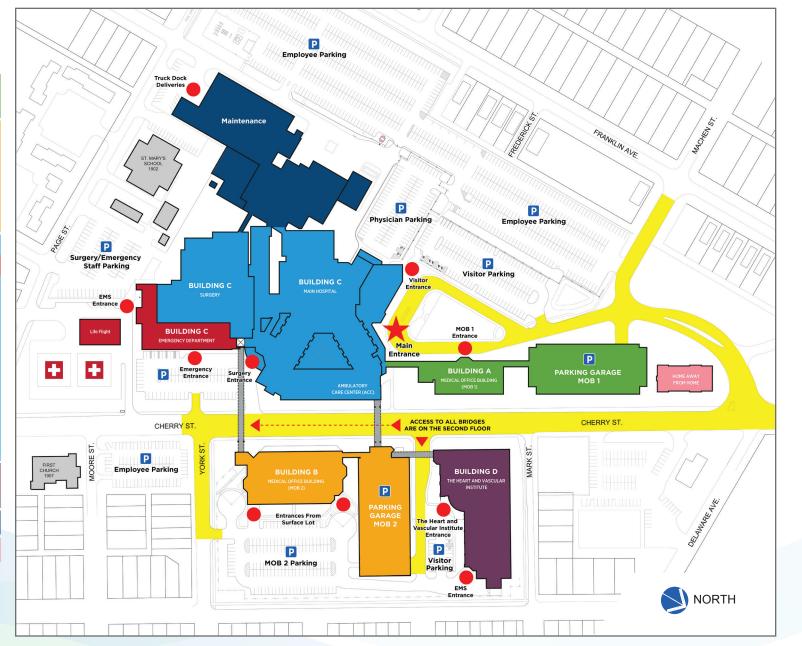

# Mercy Health — St. Vincent Medical Center

# Campus Map

2213 Cherry St. Toledo, OH 43608

# 419-251-3232

# **BUILDING A**

Medical Office Building (MOB 1)

#### **BUILDING B**

- Nationwide Children's Hospital — Toledo (Outpatient)
- Outpatient Services
- Medical Office Building (MOB 2)

#### **BUILDING C**

- Emergency Center
- St. Vincent Main Hospital
- Nationwide Children's Hospital — Toledo (Inpatient)
- Ambulatory Care Center (ACC)
- Main Information Desk
- Occupational Health
- Outpatient Pharmacy, powered by Harness Health
- Surgery Center

## **BUILDING D**

The Heart and Vascular Institute

## MAINTENANCE

#### HOME AWAY FROM HOME

Building Entrances

**Campus Driving Routes** 

470MERPRO (23.11)